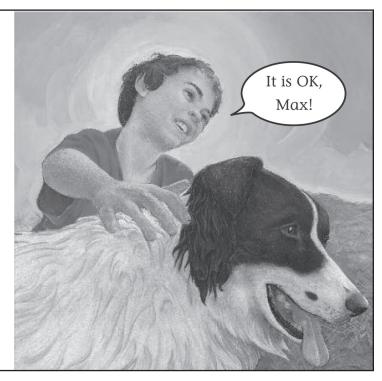

## Write

Look at the picture and then write about how Fred reacts after Max sits on his sand castle. What does it mean when Fred tells Max he understands? Use the sentence frame to get started.

Fred understands.

He can fix the sand castle.

| red          | SOYS | under | rstand | <u>S</u>        |
|--------------|------|-------|--------|-----------------|
| <u>becat</u> | JSO  |       |        |                 |
|              |      | <br>  |        | & Publishing    |
|              |      | <br>  |        | Books to Retrie |