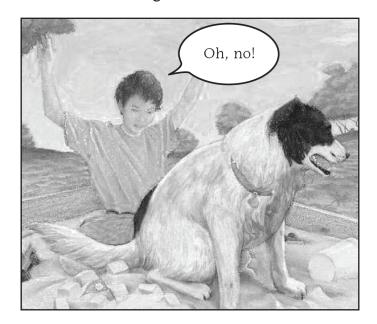

## Write

Look at the picture and write about how Fred feels about Max sitting on his sand castle. How can you infer he feels? Use the sentence frame to get started.

| infer | Tred | feets - |  |
|-------|------|---------|--|
| BOOUS |      |         |  |
| <br>  |      |         |  |